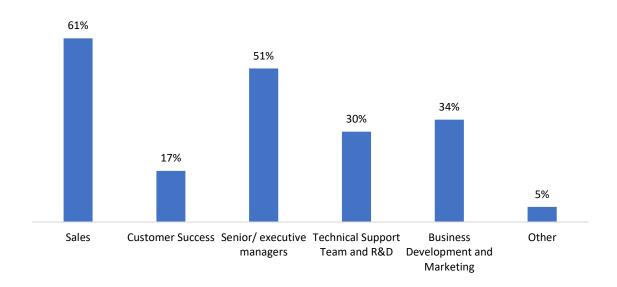

Which departments in your organization you assume will travel the most, after the restrictions will be lifted?

How do you anticipate your organization's travel policy to change, following the Coronavirus?