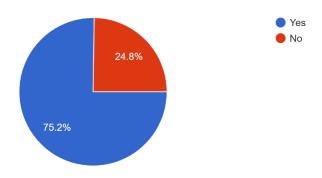

Would you be willing to pay an additional cost for a hotel/ flight with strict health and hygiene procedures?

After the restrictions will be lifted, what do you assume will be your organization's main travel purpose?