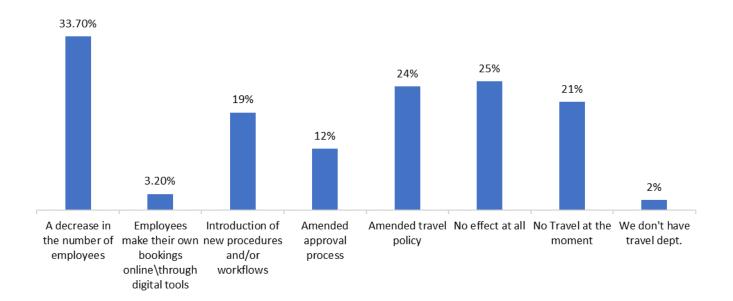

## What kind of effect did the Coronavirus have on your organization's Travel department?

At what percentage do you anticipate virtual meetings to replace business travel?

Please rate the importance of the following criteria in choosing a hotel: