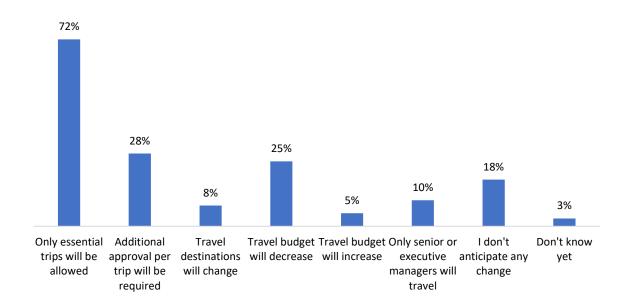

Which departments in your organization you assume will travel the most, after the restrictions will be lifted?

How do you anticipate your organization's travel policy to change, following the Coronavirus?