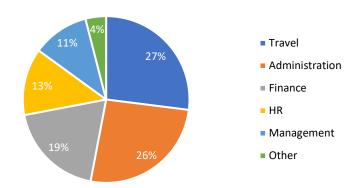

## **Business Travel Coronavirus Effects Survey - Full Report**

Which department do you work for?

When do you assume your organization will resume business travel?

When do you estimate your organization will return to the same travel volume as it was before the Coronavirus?