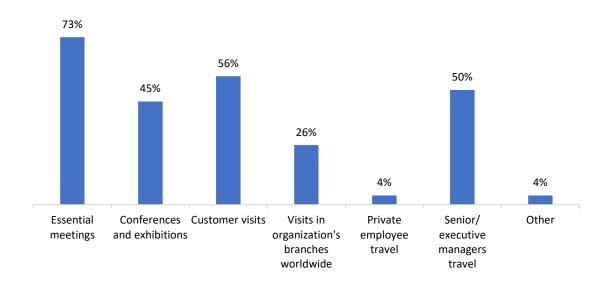

Would you be willing to pay an additional cost for a hotel/ flight with strict health and hygiene procedures?

After the restrictions will be lifted, what do you assume will be your organization's main travel purpose?