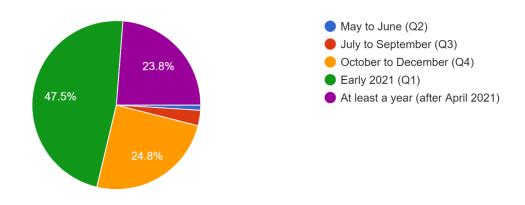

## **Business Travel Coronavirus Effects Survey - Full Report**

Which department do you work for?

When do you assume your organization will resume business travel?

When do you estimate your organization will return to the same travel volume as it was before the Coronavirus?