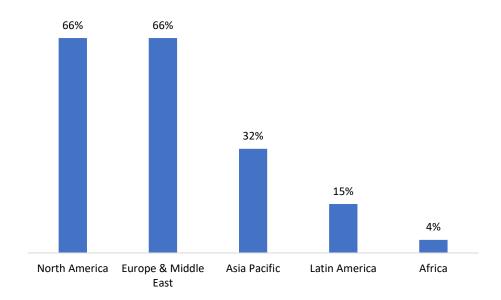

Once all flight restrictions will be lifted, what will be the main destinations you assume the organization's employees will travel to?