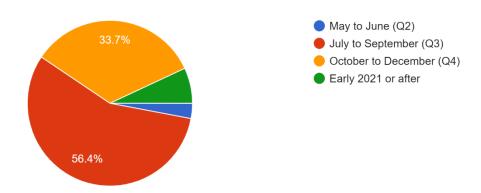

## **Business Travel Coronavirus Effects Survey - Full Report**

Which department do you work for?

When do you assume your organization will resume business travel?

When do you estimate your organization will return to the same travel volume as it was before the Coronavirus?