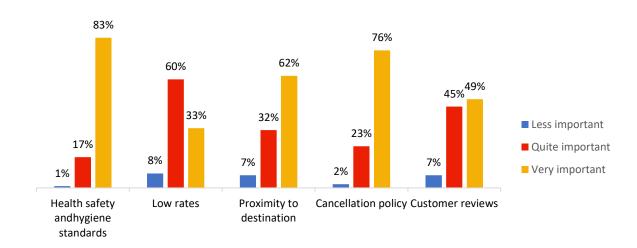

## What kind of effect did the Coronavirus have on your organization's Travel department?

At what percentage do you anticipate virtual meetings to replace business travel?

Please rate the importance of the following criteria in choosing a hotel: